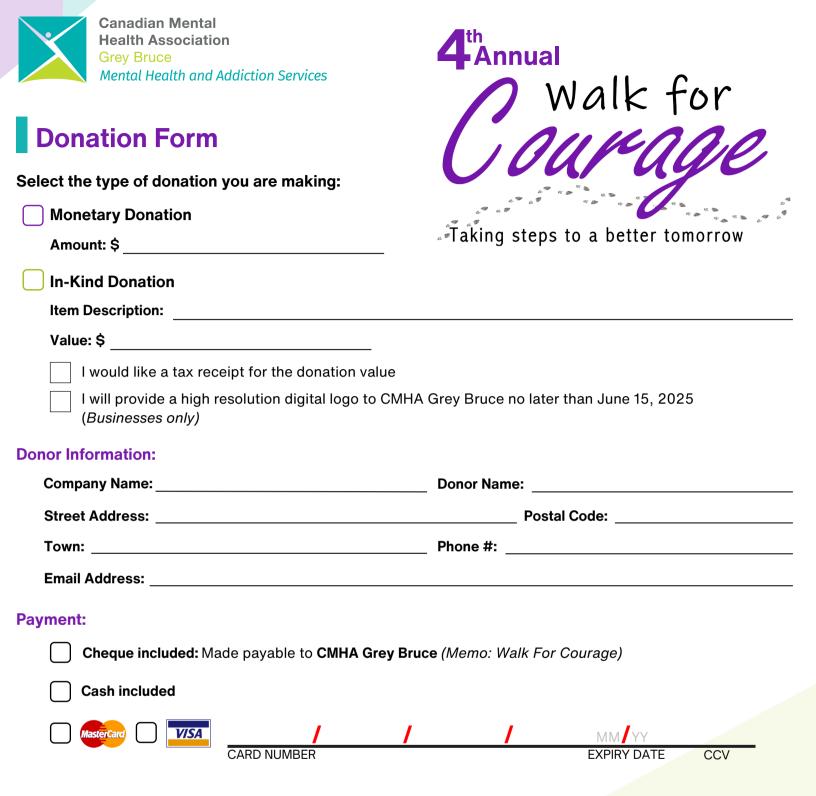

## **In-Kind Donations: Give & Gain**

**Donating an item or service?** In-kind donations will be featured in our online auction leading up to, and during, Walk for Courage. This exciting fundraiser draws attention from across Grey Bruce.

In return, we'll promote your business by:

- Featuring your logo and business name in the auction listing
- Tagging and thanking you on CMHA Grey Bruce's social media platforms
- Including your business in event communications and thank-you materials

A tax receipt is available for the fair market value of your in-kind donation.